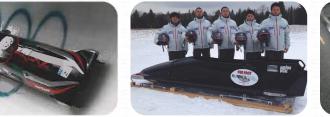

# World champion. The Japanese greatest Bobsleigh RUNNER.

Japan also has a great runner.

Bobsleigh is a sport that slides down an ice course of about 1500 meters. Bobsled is a competition for 0.001 seconds. The key points are the pilot's driving technique, the pusher's pushing force, and the runner's performance. The runner is the only friction part that contact with the ice.

#### Won the North Americans Cup, Lake Placid, USA. January 12, 2014.

Exhibit runner is adopted by the Japanese national team at the Sochi Olympic Games.