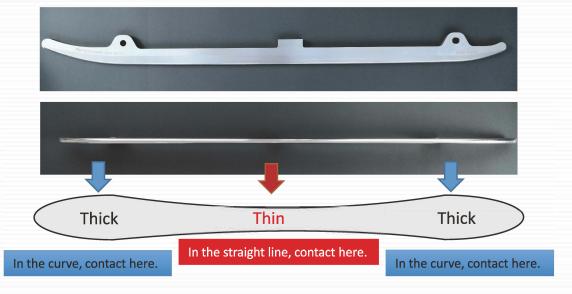

We have developed a runner that skids well in the straight and does not slide to side in the corner. In the straight line, the center of the runner is in contact. In the curve, the top and tail of the runner are in contact. Both are designed to contact with the optimum coefficient of friction.

## 4 men World's first carving shape planner.

It was produced by the theory of Tohoku University Yamaguchi / Nishi Lab and precision processing technology of PREFACT Corporation.

世界初の4人乗りカービングシィプランナーです。直線ではランナー中心部が、カーブでは両端が接触します。 我々のランナーは世界大会で優勝した日本唯一のランナーです。